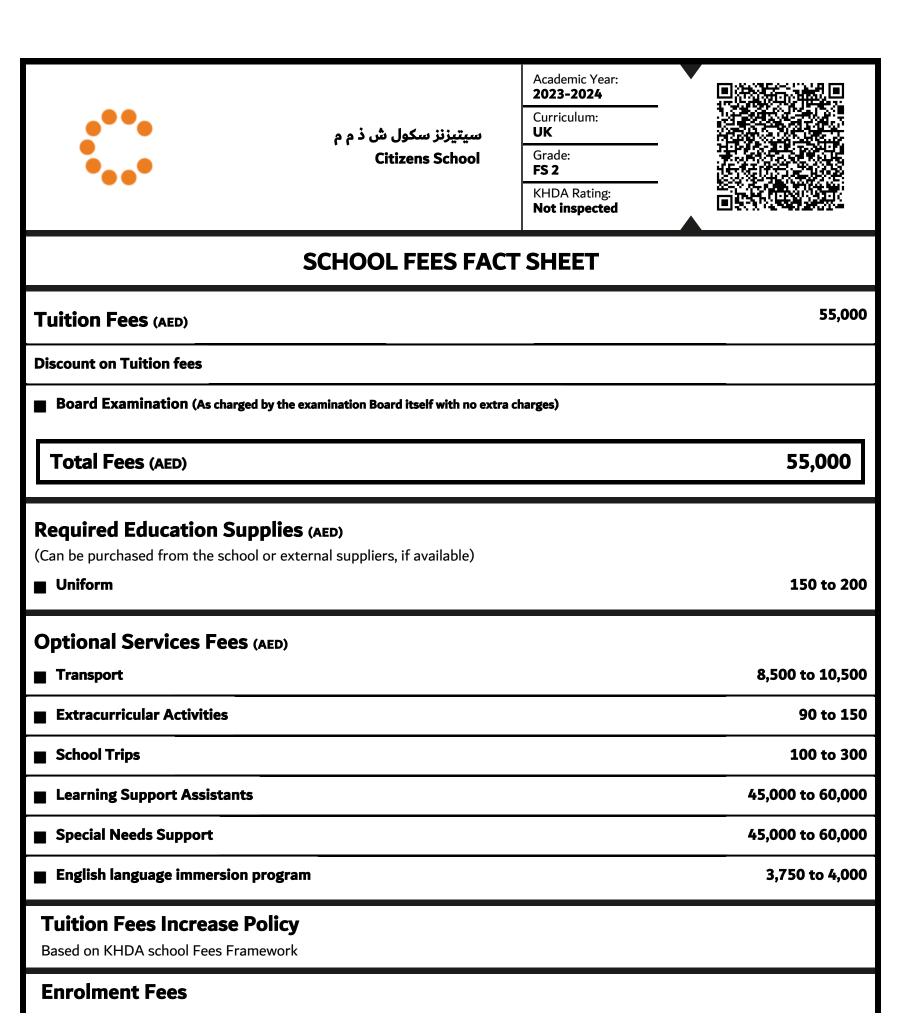

## **Existing Students**

 Re-enrollment fees: Up to 5% of the tuition fees or AED 500 (whichever is higher), non refundable & deductible from the 1st term fees

## **New Students**

 Application Fees : AED 500 (Assessment fees included)

**Enrolment Fees :** Up to 10% of the tuition fees non refundable & deductible from the 1st term fees

## **Other Discount Scheme** (As applicable)

| Sibling - Sibling 1 5 %   Sibling - Sibling 2 10 % | Sibling - Sibling 3 10 %   Enrollment Fees 100 %   |
|----------------------------------------------------|----------------------------------------------------|
| Early Payment 2.5 %   Corporate 5 %   Books 10     | 0 %   Referrals up to 2.5 %   Previlage Cards 25 % |
| Founders 15 %   School Employees up to 100 %       | Previlage Cards up to 20 %   Corporate up to 20 %  |