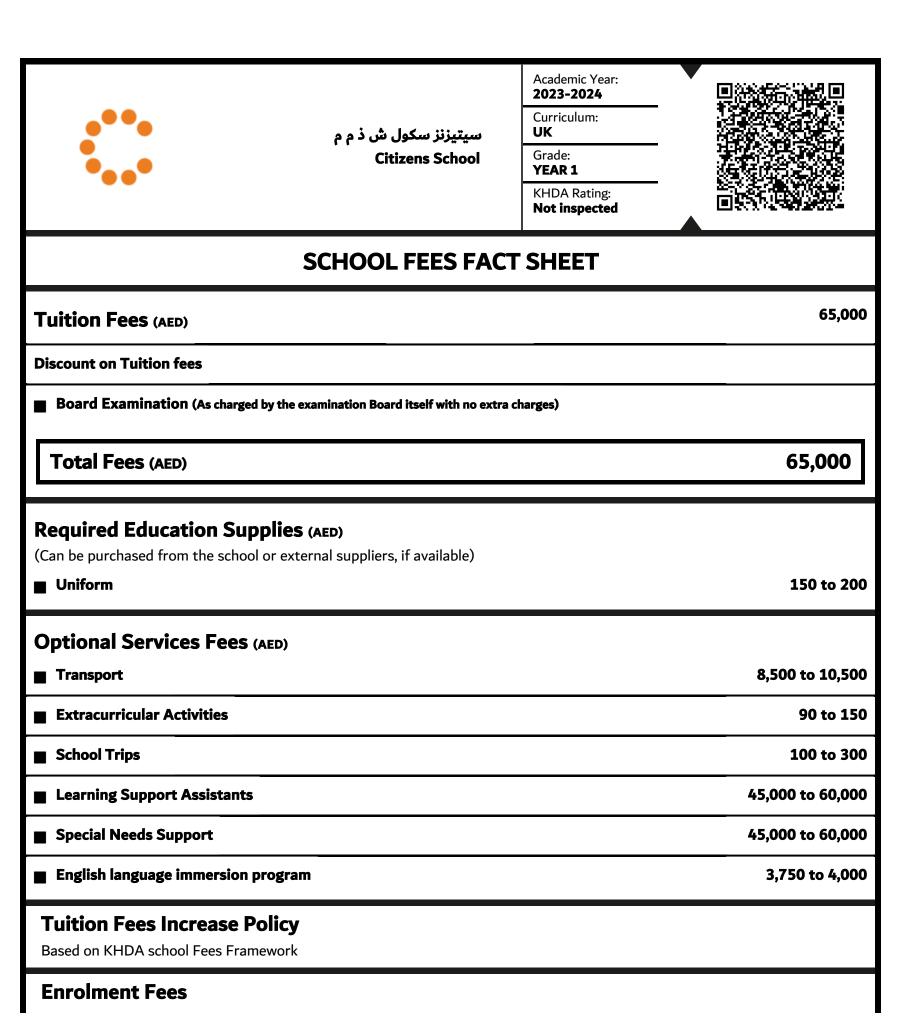

## **Existing Students**

 Re-enrollment fees: Up to 5% of the tuition fees or AED 500 (whichever is higher), non refundable & deductible from the 1st term fees

## **New Students**

 Application Fees : AED 500 (Assessment fees included)

**Enrolment Fees :** Up to 10% of the tuition fees non refundable & deductible from the 1st term fees

## **Other Discount Scheme** (As applicable)

| Sibling - Sibling 1 5 %   Sibling - Sibling 2 10 % | Sibling - Sibling 3 10 %   Enrollment Fees 100 %   |
|----------------------------------------------------|----------------------------------------------------|
| Early Payment 2.5 %   Corporate 5 %   Books 10     | 0 %   Referrals up to 2.5 %   Previlage Cards 25 % |
| Founders 15 %   School Employees up to 100 %       | Previlage Cards up to 20 %   Co