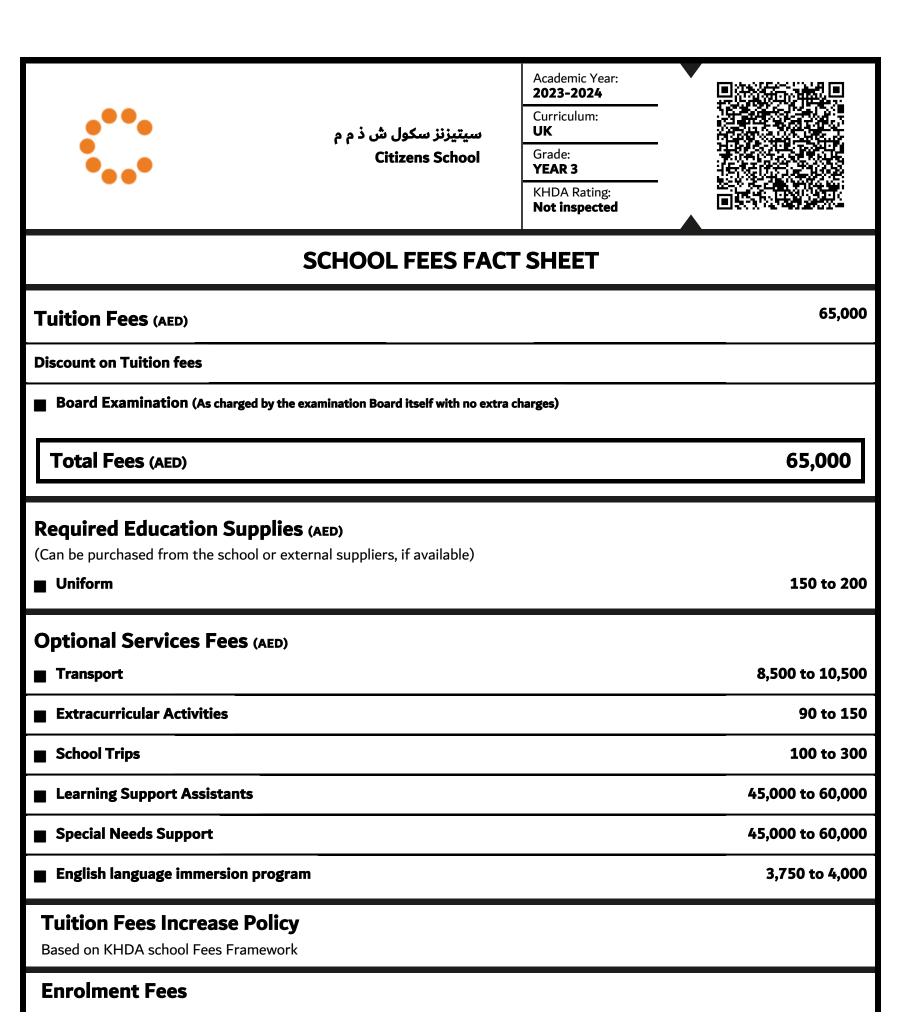

## **Existing Students**

 Re-enrollment fees: Up to 5% of the tuition fees or AED 500 (whichever is higher), non refundable & deductible from the 1st term fees

## **New Students**

 Application Fees : AED 500 (Assessment fees included)

**Enrolment Fees :** Up to 10% of the tuition fees non refundable & deductible from the 1st term fees

## **Other Discount Scheme** (As applicable)

| Sibling - Sibling 1 5 %   Sibling - Sibling 2 10 % | Sibling - Sibling 3 10 %   Enrollment Fees 100 %   |
|----------------------------------------------------|----------------------------------------------------|
| Early Payment 2.5 %   Corporate 5 %   Books 10     | 0 %   Referrals up to 2.5 %   Previlage Cards 25 % |
| Founders 15 %   School Employees up to 100 %       | Previlage Cards up to 20 %   Co